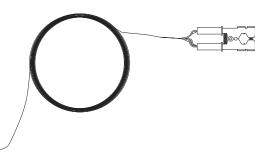

#### **Applications**

GUMT Series is a control and discharge system for electrostatic charges: the solution to control safely the discharge of static charges by driving it through a dedicated and safe path. Suitable for a wide range of applications, GUMT Series can be used for:

- Rail Tankers
- Road Tankers
- Aircraft Tankers
- Additional movable tankers of dangerous materials (i.e. gasoline and diesel)

Available with one or two clamps.

Ready for one/two double circuit clamps ISEO-2: reliable, robust and easy to use