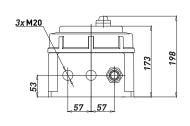

lve
- Internal anticondensation painting
- Stainless steel certificate label



# **FEATURES** & BENEFITS:

ATEX, IECEx, EAC certified

**Suitable for Zone 1, 2, 21, 22** 

Ingress Protection: IP65 / IP66

Ambient temp. range: -20°C to +55°C

Complete with arrest/consensus optical warning and changeover contact free from the output voltage.

Ready for one/two double circuit clamps ISEO-2: reliable, robust and easy to use



# EX-CERTIFIED SOLUTION

# **GUMT IS MADE OF:**

Enclosure - GUB/QL Series
Execution: II 2 G Ex d IIC T5 Gb
II 2 D Ex tb IIIC T100°C Db

Degree of protection: IP66

# **GUMT CAN BE PROVIDED WITH:**

Clamp - ISE0-2

Execution: II 2 G Ex d IIC T6 Gb

II 2 D Ex tb IIIC T85°C Db

Degree of protection: IP65



# **DIMENSIONS & AVAILABLE VERSIONS**

### Dimensional drawings







#### **Available versions**

| Туре                      | Code          | Voltage     | Available Certificates |
|---------------------------|---------------|-------------|------------------------|
| GUMT-325                  | B013094010014 | 110-220 VAC | ATEX / IECEx / EAC     |
| GUMT-325                  | B013094010015 | 24 VDC      | ATEX / IECEx / EAC     |
| GUMT-325 + 1 CLAMP ISEO-2 | B013094010013 | 110-220 VAC | ATEX                   |
| GUMT-325 + 1 CLAMP ISEO-2 | B013094010012 | 24 VDC      | ATEX                   |
| GUMT-325 + 2 CLAMP ISE0-2 | B013094010011 | 110-220 VAC | ATEX                   |

#### **Additional products**



**GUB** Series



GUB/QL Series



**GUB/EMH Series**