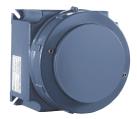

# **GUMT IS MADE OF:**

Enclosure - GUB/QL Series
Execution: II 2 G Ex d IIC T5 Gb
II 2 D Ex tb IIIC T100°C Db

Degree of protection: IP66