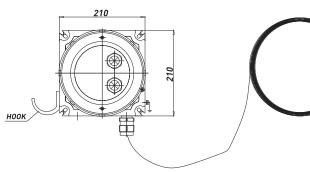

e
- Internal anticondensation painting
- Stainless steel certificate label



# **FEATURES** & BENEFITS:

ATEX, IECEx, EAC certified

**Suitable for Zone 1, 2, 21, 22** 

Ingress Protection: IP65 / IP66

Ambient temp. range: -20°C to +55°C

Complete with arrest/consensus optical warning and changeover contact free from the output voltage.

Ready for one/two double circuit clamps ISEO-2: reliable, robust and easy to use



# EX-CERTIFIED SOLUTION

# **GUMT IS MADE OF:**

Enclosure - GUB/QL Series
Execution: II 2 G Ex d IIC T5 Gb
II 2 D Ex tb IIIC T100°C Db

Degree of protection: IP66

# **GUMT CAN BE PROVIDED WITH:**

Clamp - ISE0-2

Execution: II 2 G Ex d IIC T6 Gb

II 2 D Ex tb IIIC T85°C Db

Degree of protection: IP65



# **DIMENSIONS & AVAILABLE VERSIONS**

### Dimensional drawings







#### **Available versions**

| Туре                      | Code          | Voltage     | Available Certificates |
|---------------------------|---------------|-------------|------------------------|
| GUMT-325                  | B013094010014 | 110-220 VAC | ATEX / IECEx / EAC     |
| GUMT-325                  | B013094010015 | 24 VDC      | ATEX / IECEx / EAC     |
| GUMT-325 + 1 CLAMP ISEO-2 | B013094010013 | 110-220 VAC | ATEX                   |
| GUMT-325 + 1 CLAMP ISEO-2 | B013094010012 | 24 VDC      | ATEX                   |
| GUMT-325 + 2 CLAMP ISE0-2 | B013094010011 | 110-220 VAC | ATEX                   |

#### **Additional products**



**GUB** Series



GUB/QL Series



**GUB/EMH Series**