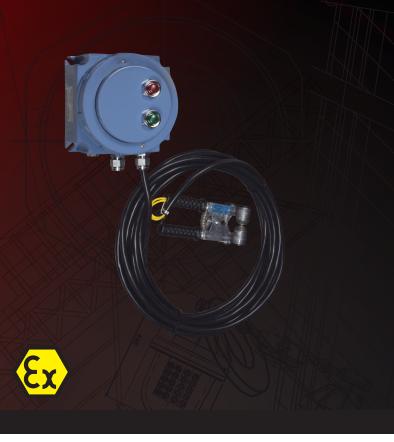

# **GUMT IS MADE OF:**

Enclosure - GUB/QL Series
Execution: II 2 G Ex d IIC T5 Gb
II 2 D Ex tb IIIC T100°C Db

Degree of protection: IP66

# **GUMT CAN BE PROVIDED WITH:**

Clamp - ISE0-2

Execution: II 2 G Ex d IIC T6 Gb

II 2 D Ex tb IIIC T85°C Db

Degree of protection: IP65