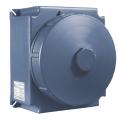

# **GUMT IS MADE OF:**

Enclosure - GUB/QL Series
Execution: II 2 G Ex d IIC T5 Gb
II 2 D Ex tb IIIC T100°C Db

Degree of protection: IP66