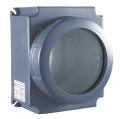

# **GUMT IS MADE OF:**

Enclosure - GUB/QL Series
Execution: II 2 G Ex d IIC T5 Gb
II 2 D Ex tb IIIC T100°C Db

Degree of protection: IP66