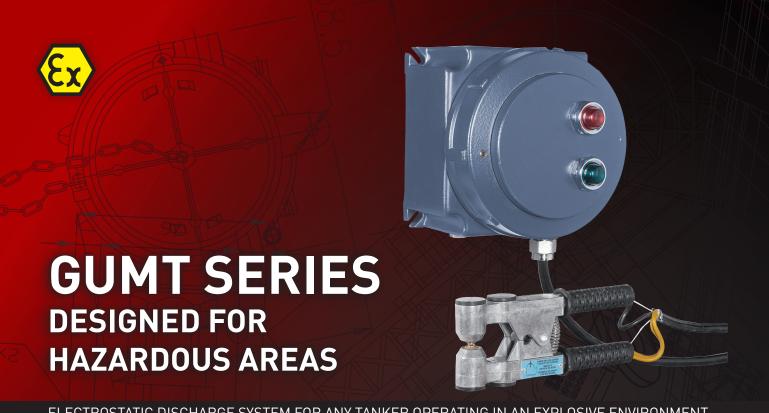

ELECTROSTATIC DISCHARGE SYSTEM FOR ANY TANKER OPERATING IN AN EXPLOSIVE ENVIRONMENT

#### **Applications**

GUMT Series is a control and discharge system for electrostatic charges: the solution to control safely the discharge of static charges by driving it through a dedicated and safe path. Suitable for a wide range of applications, GUMT Series can be used for:

- Rail Tankers
- Road Tankers
- Aircraft Tankers
- Additional movable tankers of dangerous materials (i.e. gasoline and diesel)

Available with one or two clamps.

# **FEATURES** & BENEFITS:

ATEX, IECEx, EAC certified

**Suitable for Zone 1, 2, 21, 22** 

Ingress Protection: IP65 / IP66

Ambient temp. range: -20°C to +55°C

Complete with arrest/consensus optical warning and changeover contact free from the output voltage.

Ready for one/two double circuit clamps ISEO-2: reliable, robust and easy to use