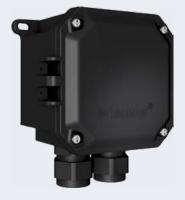

## INCREASED SAFETY B2X Series - Glassfiber reinforced polyester

- New high resistance GRP Enclosures, developed and specially designed to host wide range of terminals, multiple power sockets and disconnectors. Tested and certified to be installed and used in extreme site conditions, offshore applications and hazardous areas (Zones 1, 2, 21 & 22 under ATEX and IECEx).
- Their smart and compact design make them easy to install and use in small and hard access spaces.
- B2X certification offers different kind of protection modes in order to satisfy wide range of application (increased safety Ex e, intrinsically safe Ex ia, Explosion proof Ex de in case of Socket junction box combination).

## TECHNICAL FEATURES

| Material                     | GRP (Glassfiber reinforced polyester)                                                                                        |  |  |  |  |
|------------------------------|------------------------------------------------------------------------------------------------------------------------------|--|--|--|--|
| IP rating                    | IP66/IP67                                                                                                                    |  |  |  |  |
| Ambient temperature<br>range | -55°C to +60°C                                                                                                               |  |  |  |  |
| Approvals                    | ATEX: LCIE 16 ATEX 3057 X<br>IECEx :LCIE 16.0046X<br>EAC: RU C-IT.BH02.B.00593/20                                            |  |  |  |  |
| Marking                      | II 2 GD<br>Ex e/Ex ia or ib/Ex e ia or e ib IIC T(**) Gb<br>Ex tb IIIC T** °C Db IP66/67<br>** T6/T80°C, T5/T95°C, T4/T105°C |  |  |  |  |
| Standard certificate label   | Made by self adhesive UV and corrosion resistant polyester, approved by certified Laboratory                                 |  |  |  |  |
| Accessories in standard      | Moulded hinges                                                                                                               |  |  |  |  |