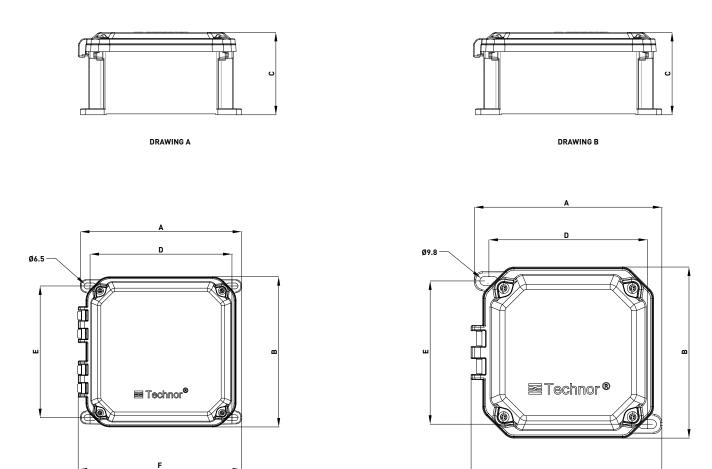

| CODE          | ТҮРЕ       |     | DRAWING |    |     |       |     |   |
|---------------|------------|-----|---------|----|-----|-------|-----|---|
|               |            | Α   | В       | С  | D   | E     | F   |   |
| B011051010001 | B2X - 1212 | 120 | 120     | 91 | 117 | 105,5 | 141 | A |
| B011051010002 | B2X - 1616 | 160 | 160     | 91 | 157 | 145,5 | 181 | В |

F